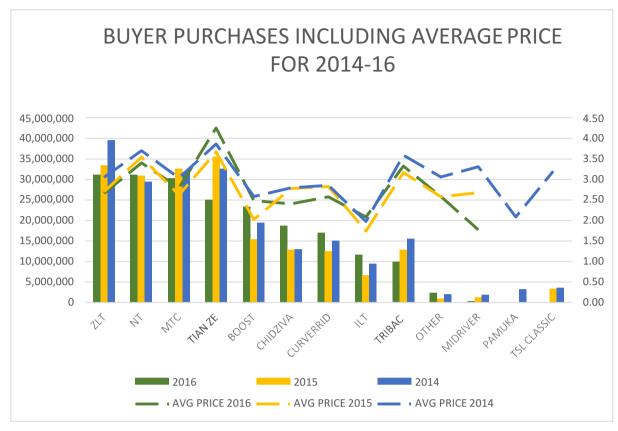

d leaf. Some of the styles on offer are soft, clean and good quality tobacco.
- In the early stages of buying, the market as a whole is still trying to find stability with regards to pricing. The average price is significantly higher than that of last year, with a 36.09% increase so far. Priming and lugs are fetching 30-40c more than in 2016, this segment is very firm
- We have seen a -18.85% decrease in the deliveries of tobacco to the auction floors when compared to the previous year. Explanations for this could be due to the estimated crop size being lower than 2016 and or a combination of this and the late opening date last year. In other words, more tobacco was ready for sale last year on the opening week.



#### **Buyer Purchases Including Average Price per Company for 2014-2016**



### **2017 Buying Price Estimates:**

| Price indications (US\$/KG)                                     | Estimated       |  |  |
|-----------------------------------------------------------------|-----------------|--|--|
| Low quality Priming's(4 <sup>th</sup> and 5 <sup>th</sup> )     | \$0.60 - \$1.00 |  |  |
| Middle quality Priming's (2 <sup>nd</sup> and 3 <sup>rd</sup> ) | \$1.20 - \$1.60 |  |  |
| Good quality Priming's(1 <sup>st</sup> and 2 <sup>nd</sup> )    | \$1.60 - \$1.80 |  |  |
| Middle quality Cutters (2 <sup>nd</sup> and 3 <sup>rd</sup> )   | \$2.30 - \$3.20 |  |  |
| Good quality Cutters (1 <sup>st</sup> )                         | \$3.20 - \$4.20 |  |  |
| Low quality leaf (4 <sup>th</sup> and 5 <sup>th</sup> )         | \$1.20 - \$1.90 |  |  |
| Middle quality Leaf (2