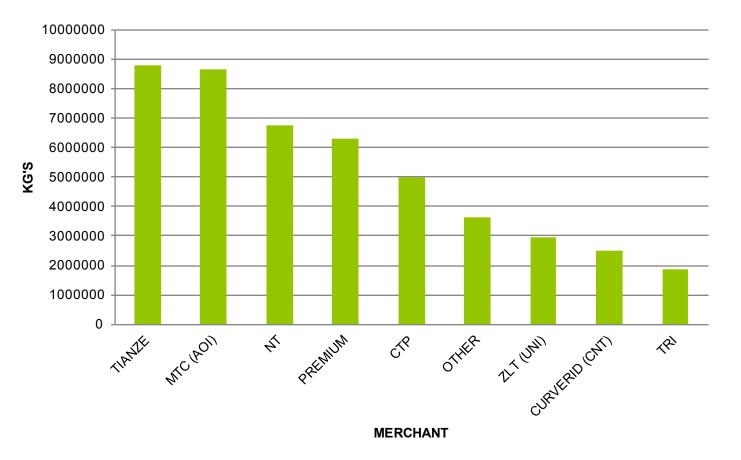

## Total Purchases on Contract Floors to date per Merchant:

### **Contract Floor – All Merchants**