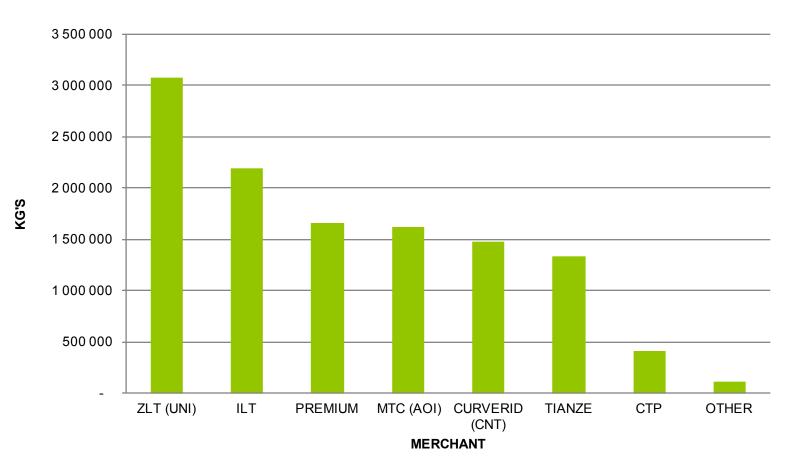

## Total Purchases on Auction Floors to date per Merchant:

### **Auction Floor - All Merchants**