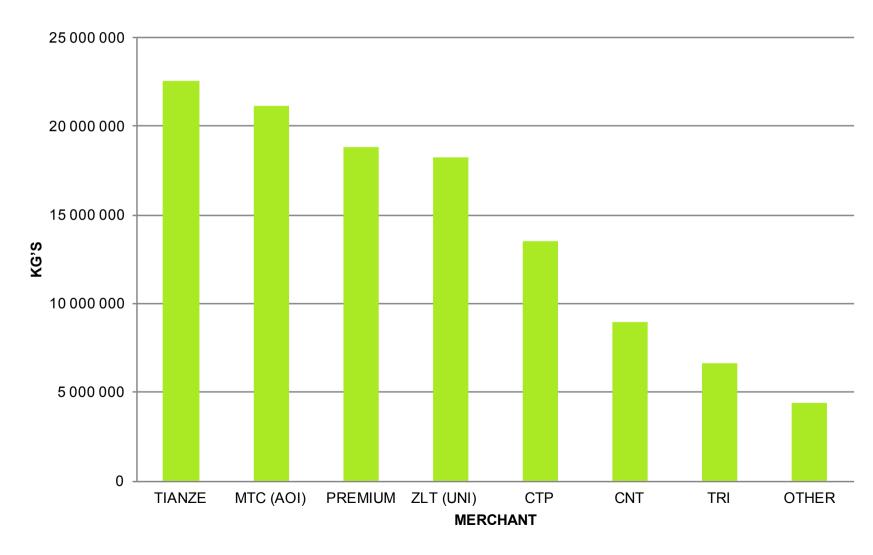

## **Auction Floor Purchases per Merchant:**

### **Auction Floor - All Merchants**

#### **Auction Floors:**

- As the season starts to come to an end the total volume sold is currently at  $\pm 174000000$  Kg's.
- The crop size sold on the auction floors is smaller than last year, with a 24.87% decrease in volume sold across all auction floors during the same period in 2015. The overall average price this year remains higher, sitting at 2.59 US\$/KG compared to 2.48 US\$/KG last year.
- With the growers selling season coming to an end we are evidencing an increased percentage of middle to lower quality tobacco on the floors and less top quality leaf being delivered. The top quality leaf which is being sold remains between 4.00-4.99 US\$/KG.