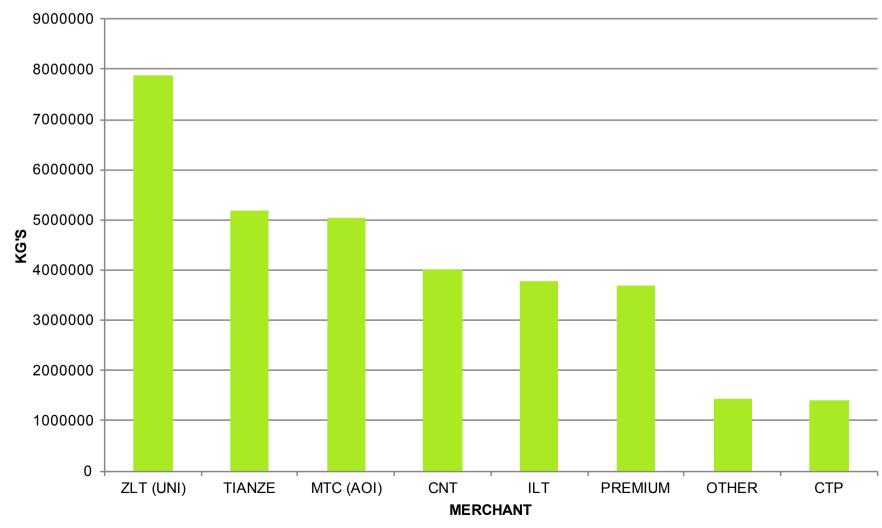

## **Auction Floor Purchases per Merchant:**

### **Auction Floor - All Merchants**