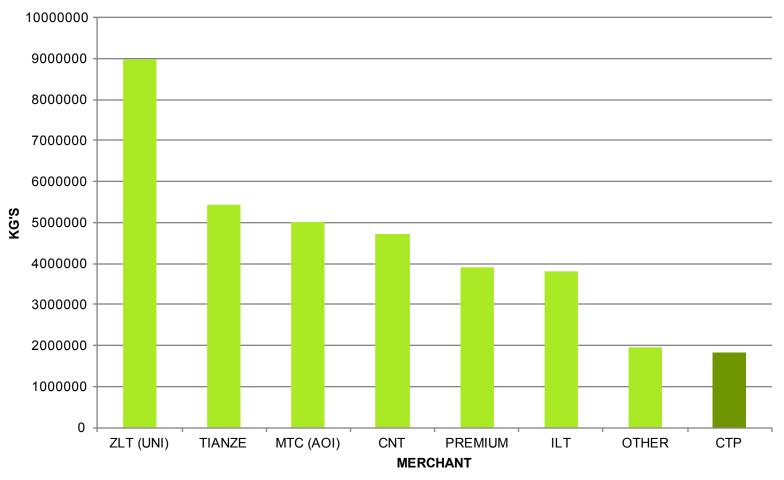

## **Auction Floor Purchases per Merchant:**

### **Auction Floor - All Merchants**

#### **Auction Floors:**

- As the season comes to an end, the auction floors closed on day 89 of the marketing season. The total crop sold on the auction floors finished at <u>35,646,569Kg's</u> for 2016.
- The total volume sold on the auction floors is 22.72% lower than the same period in 2015. The total crop size for 2016 has exceeded Zimbabwe's initial estimates of 160-185 million Kg's and has now amassed to <u>201,665,336 Kg's</u>