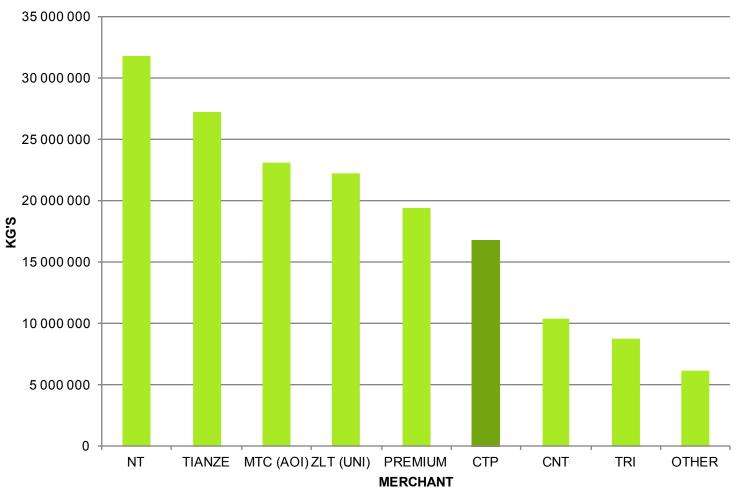

#### SEASONAL CONTRACT FIGURES PER COMPANY AS OF 12/09/16 (DAY 109)

| COMPANY             | Mass sold (kg's) | Value \$US  | Ave Price \$US | <b>Rejection %</b> | Ave bale Weight (kg's) |
|---------------------|------------------|-------------|----------------|--------------------|------------------------|
| NT                  | 31,778,293       | 108,366,855 | 3.41           | 4.12               | 99                     |
| TIANZE              | 27,265,422       | 100,076,108 | 3.67           | 5.43               | 107                    |
| MTC (AOI)           | 23,062,973       | 62,836,961  | 2.72           | 6.00               | 65                     |
| ZLT (UNI)           | 22,232,052       | 62,896,748  | 2.83           | 6.54               | 88                     |
| СТР                 | 16,839,718       | 42,319,946  | 2.51           | 6.12               | 80                     |
| TRI                 | 8,799,295        | 29,647,626  | 3.37           | 2.02               | 84                     |
| PREMIUM             | 19,425,189       | 51,908,361  | 2.67           | 1.15               | 73                     |
| CNT                 | 10,457,278       | 28,191,026  | 2.70           | 9.72               | 75                     |
| OTHER               | 6,158,547        | 16,589,798  | 2.69           | 8.36               | 85                     |
| TOTAL CONTRACT 2016 | 166,018,767      | 502,833,430 | 3.03           | 5.24               | 84                     |
| TOTAL CONTRACT 2015 | 149,339,951      | 463,729,155 | 3.11           | 4.77               | 86                     |
|                     |                  |             |                |                    |                        |
| PERCENTAGE CHANGE % | 11.17%           | 8.43%       | -2.46%         | 9.97%              | -2.68%                 |

Contract Buying Floor Quality Styles and Offerings :

- The marketing season on the contract floors for 2016 has officially come to an end. The total mass sold in 2016 was 11.17% higher than in 2015 and finishes at <u>166,018,767Kg's</u>.
- The average price still remained lower than in the previous year, sitting at US/KG\$3.03 compared to US/KG\$3.13. This represents a 2.46% decrease when compared to the same period in 2015.

## **Contract Floor Purchases per Merchant:**