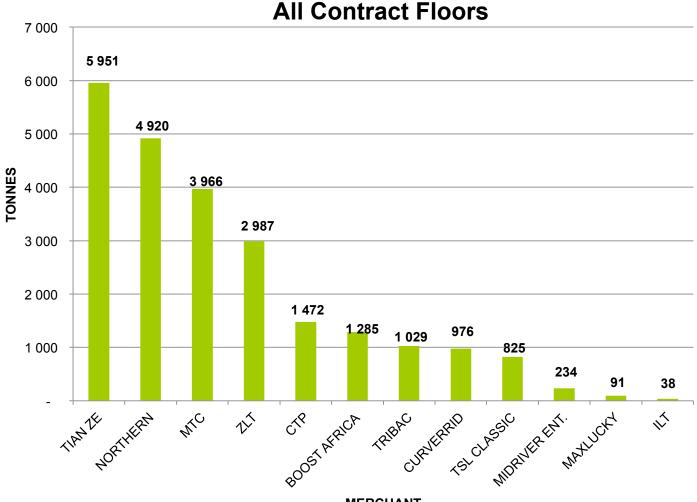

ach passing week. The trend of improvement is expected to continue as we start to receive more tobacco from the middle and upper stalk positions which are generally easier to grade and handle. Light orange to full orange tobacco offerings are also on the increase as we see more upper stalk.

•There has been a decrease in average price of 12.17% which sits at \$2.88 compared to \$3.28 in the same period last year. This is due to the bottom end lugs fetching much lower prices than last year effecting the average to date. However the bodied, good quality leaf prices, remain similar to last year fetching prices between \$4.00 and \$5.25 with a strong appetite from merchants for good yielding, wholesome, bodied, quality Leaf.



### ALL MERCHANTS SEASONAL CONTRACT PURCHASES TO DAY 27 13.04.15



MERCHANT



## ALL MERCHANTS COMBINED AUCTION AND CONTRACT SEASONAL PURCHASES



**ALL FLOORS COMBINED** 





|              | TSF % | BOKA % | PREMIER % | COMBINED<br>AUCTION % | CONTRACT % | COMBINED AUCTION<br>AND CONTRACT % |
|--------------|-------|--------|-----------|-----------------------|------------|------------------------------------|
| СТР          | -     | -      | -         | -                     | 6.24       | 4.38                               |
| ILT          | 18.99 | 18.28  | 23.70     | 19.93                 | 0.16       | 6.05                               |
| ZLT          | 28.67 | 24.43  | 25.26     | 26.68                 | 10.10      | 15.03                              |
| TIAN ZE      | 16.69 | 10.60  | 21.93     | 16.28                 | 22.81      | 20.8