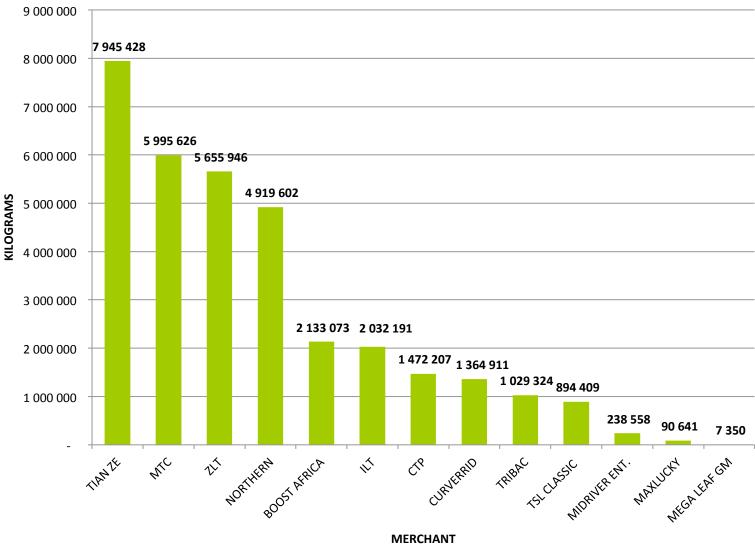

## ALL MERCHANTS COMBINED AUCTION AND CONTRACT SEASONAL PURCHASES

**ALL FLOORS COMBINED** 

|              | TSF % | BOKA % | PREMIER % | COMBINED<br>AUCTION % | CONTRACT % | COMBINED AUCTION<br>AND CONTRACT % |
|--------------|-------|--------|-----------|-----------------------|------------|------------------------------------|
| СТР          | -     | -      | -         | -                     | 6.24       | 4.38                               |
| ILT          | 18.99 | 18.28  | 23.70     | 19.93                 | 0.16       | 6.05                               |
| ZLT          | 28.67 | 24.43  | 25.26     | 26.68                 | 10.10      | 15.03                              |
| TIAN ZE      | 16.69 | 10.60  | 21.93     | 16.28                 | 22.81      | 20.86                              |
| мтс          | 11.32 | 13.73  | 10.74     | 11.85                 | 16.80      | 15.33                              |
| PAMUKA       | 9.44  | 10.44  | 7.00      | 9.13                  | -          | 2.72                               |
| BOOST AFRICA | 6.76  | 9.22   | 11.06     | 8.48                  | 5.44       | 6.35                               |
| LEAF TRADE   | 4.72  | 5.72   | -         | 3.86                  | -          | 1.15                               |
| NORTHERN     | -     | _      | -         | -                     | 20.83      | 14.63                              |
| CURVERRID    | -     | -      | -         | -                     | 4.14       | 2.90                               |
| MIDRIVER     | -     | 0.17   | -         | 0.05                  | 0.94       | 0.68                               |
| VOEDSEL      | 3.40  | 7.30   | -         | 3.66                  | 1.09       | 1.86                               |
| TRIBAC       | -     | -      | -         | -                     | 3.79       | 2.66                               |
| TSL CLASSIC  | _     | _      | -         | -                     | 3.49       | 2.45                               |
| SHASHA       | _     | -      | -         | _                     | 0.58       | 0.40                               |
| GOLDEN LEAF  | -     | -      | -         | -                     | 2.49       | 1.75                               |
| MAX LUCKY    | _     | -      | -         | -                     | 0.38       | 0.27                               |
| MEGA LEAF    | -     | -      | 0.30      | 0.07                  | 0.72       | 0.53                               |